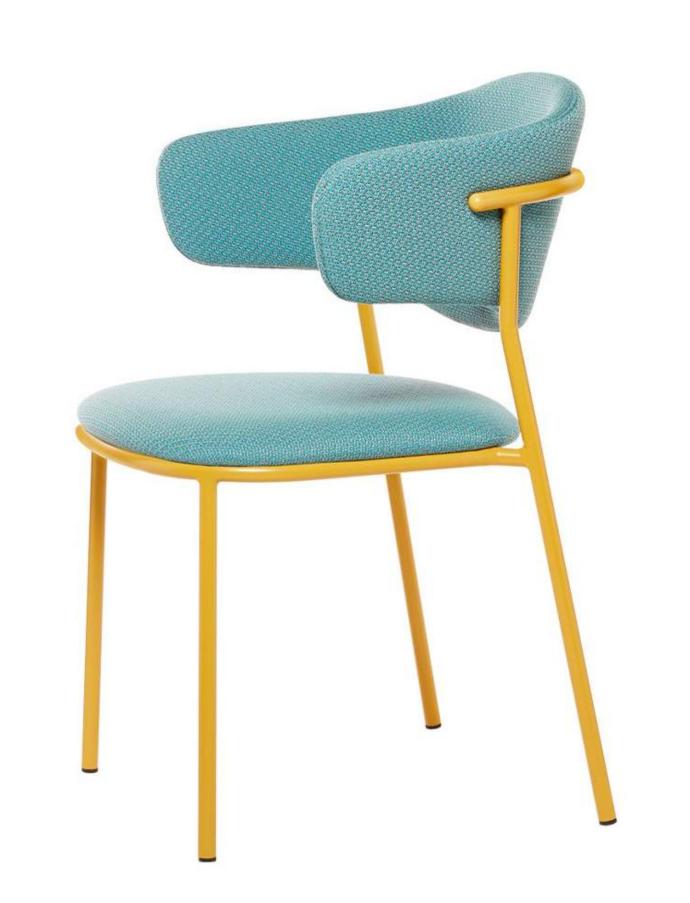

### Multi-use guest chairs

PHOENIX ONE ARMCHAIR

KUADRA 1281

MEKA THREE CHAIR

SONY TWO ARMCHAIR

PIA ONE ARMCHAIR