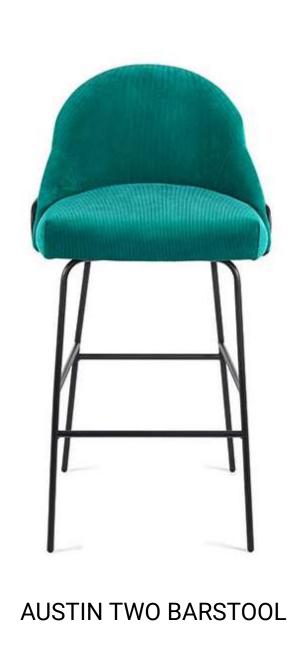

#### Stools

Type of Furniture

#### Stools

BABILA 2702 STOOL NAJA BARSTOOL

MELODY BARSTOOL