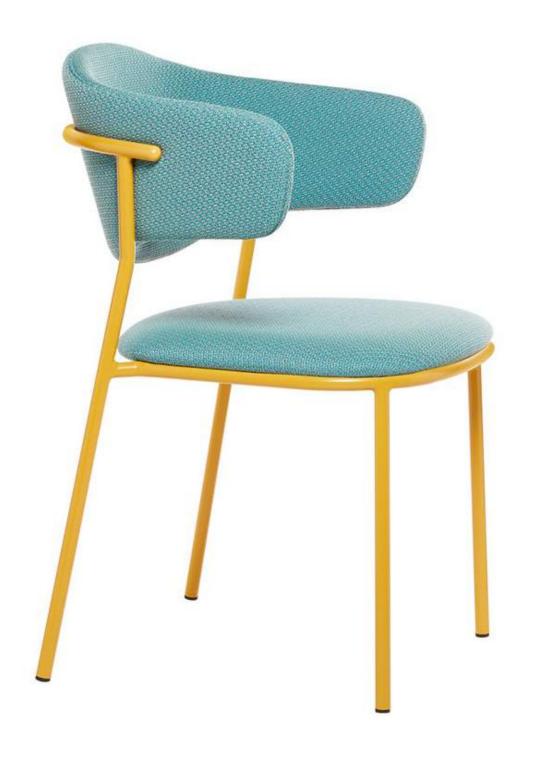

### Multi-use guest chairs

PHOENIX ONE ARMCHAIR

KUADRA 1281

MEKA THREE CHAIR

SONY TWO ARMCHAIR

PIA ONE ARMCHAIR