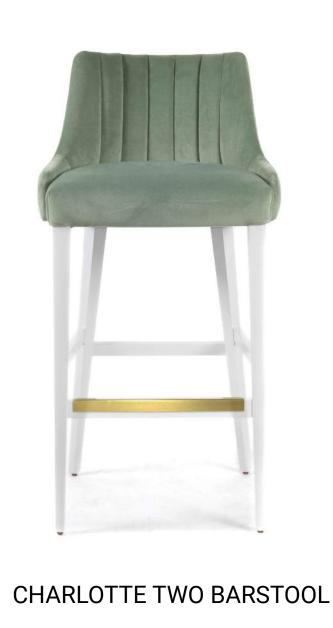

#### Stools

Type of Furniture

#### Stools

BABILA 2702 STOOL NAJA BARSTOOL

MELODY BARSTOOL