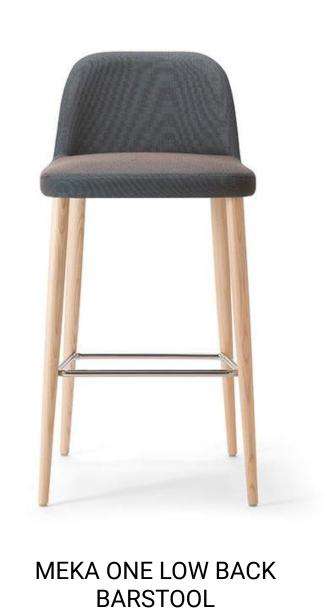

#### Stools

Type of Furniture

#### Stools

BABILA 2702 STOOL NAJA BARSTOOL

MELODY BARSTOOL