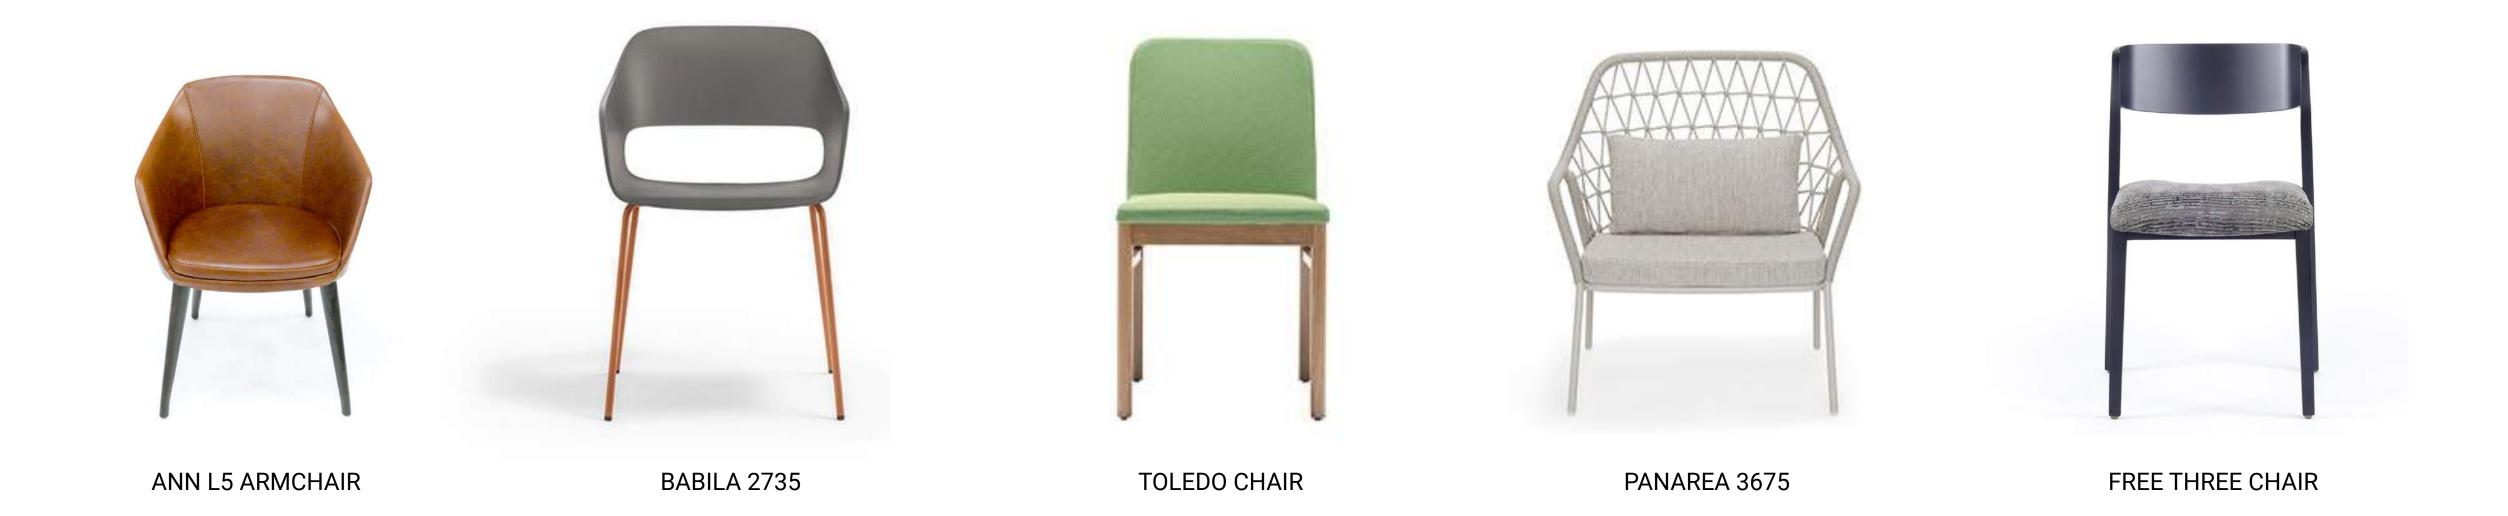

### Multi-use guest chairs

### Multi-use guest chairs

PHOENIX ONE ARMCHAIR

KUADRA 1281

MEKA THREE CHAIR

SONY TWO ARMCHAIR

PIA ONE ARMCHAIR