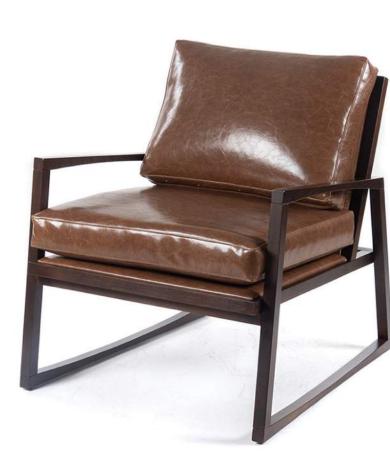

### Multi-use guest chairs

PHOENIX ONE ARMCHAIR

KUADRA 1281

MEKA THREE CHAIR

SONY TWO ARMCHAIR

PIA ONE ARMCHAIR