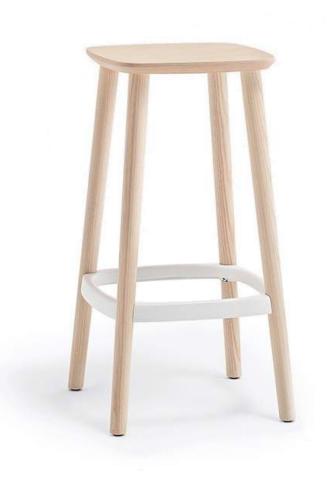

#### Stools

Type of Furniture

#### Stools

BABILA 2702 STOOL NAJA BARSTOOL

MELODY BARSTOOL