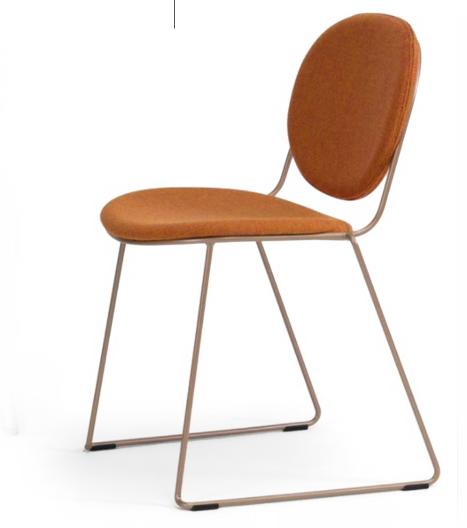

### Luna Chair

#### ITEM CODE: HER797CM

Production lead time 8 weeks. Stacking rod sledge frame chrome or powder coated finish. Seat and back: upholstered with fabric or leather or COM. Warranty 5 years against construction defects.