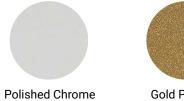

inish. Seat and back: upholstered with fabric or leather or COM. Warranty 5 years against construction defects.

| <b>H</b> 33,07        | <b>W</b> 20,87 | <b>D</b> 22,05 | <b>SH</b> 18,90 |
|-----------------------|----------------|----------------|-----------------|
| COM(yds):             |                |                |                 |
| COL(sq ft):           |                |                |                 |
| Location:             |                |                | For indoor use  |
| Pieces per Box:       |                |                |                 |
| Packaging Volume(m3): |                |                |                 |
| Gross Weight(lb):     |                |                | 18,74           |



## Luna Collection

## **Metal Finishes**

Modern Finishes



Gold Powder Coated

## **TEXTILES**

Modern and Elegance Grade





Optic (15)





**Grade 4** Camira Fabrics



Synergy Quilt

Chevron (8)



Variant (16)





Faux Mo (9)



Kit (13)



Synergy Quilt Hourglass (8)