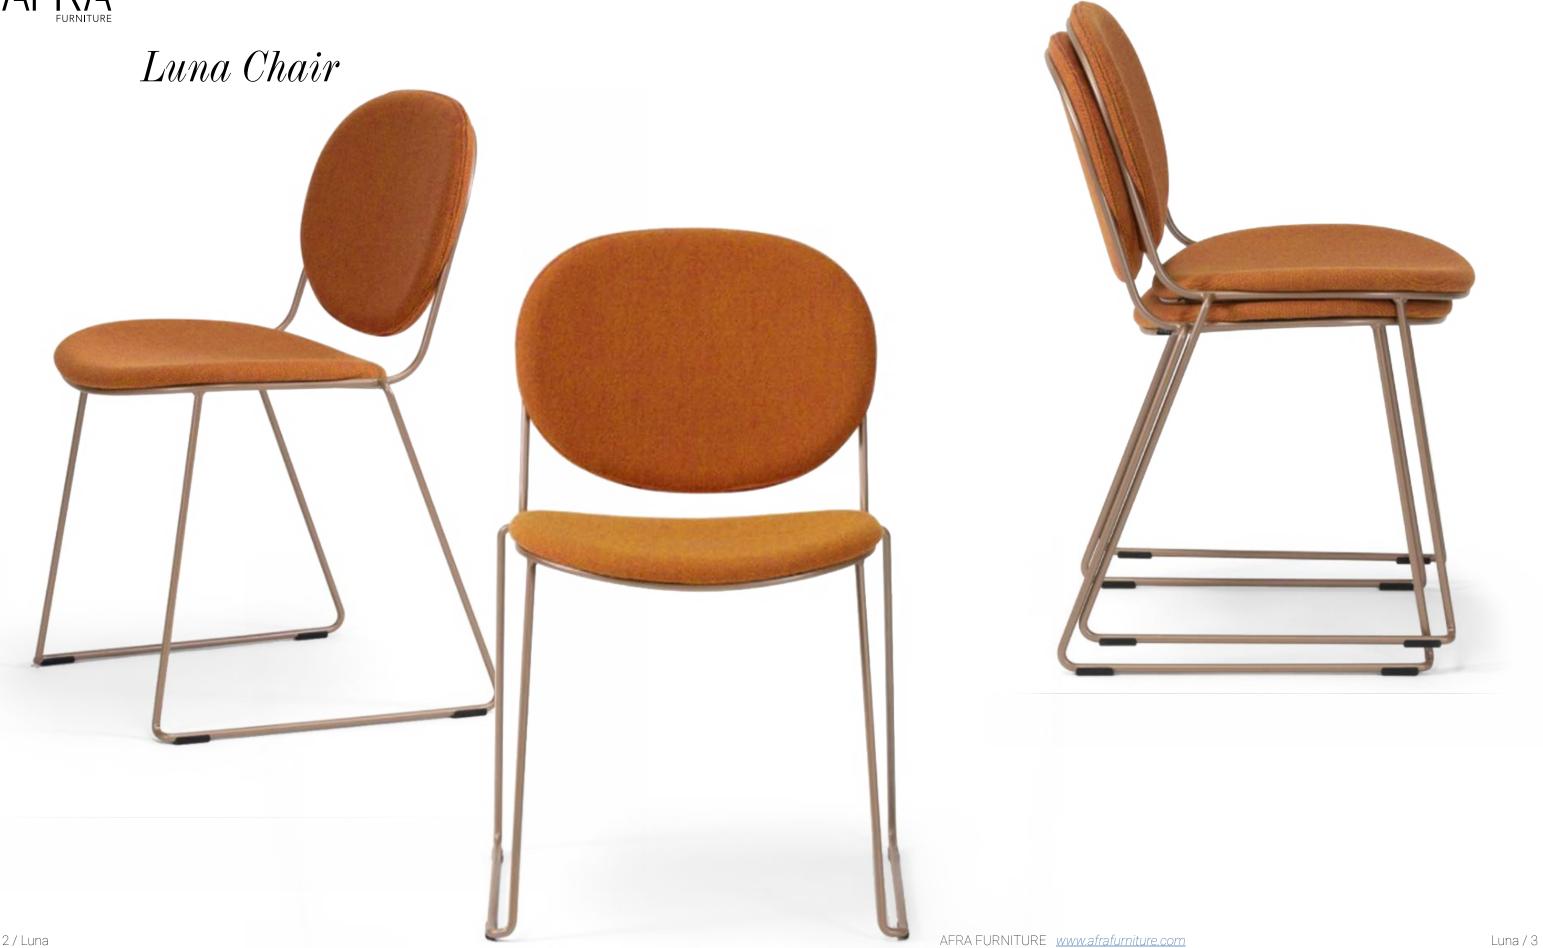

### Luna Chair

#### ITEM CODE: HER797CM

Production lead time 8 weeks. Stacking rod sledge frame chrome or powder coated finish. Seat and back: upholstered with fabric or leather or COM. Warranty 5 years against construction defects.