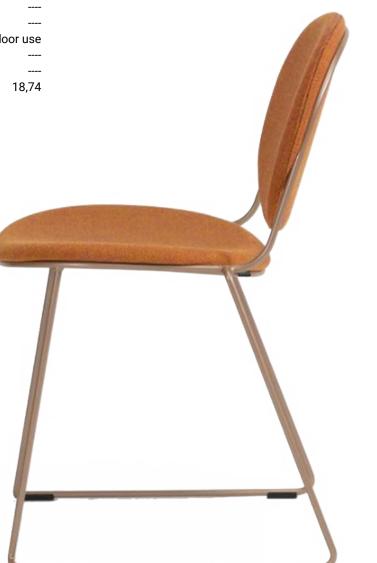

#### ITEM CODE: HER797CM

Production lead time 8 weeks. Stacking rod sledge frame chrome or powder coated finish. Seat and back: upholstered with fabric or leather or COM. Warranty 5 years against construction defects.

| <b>H</b> 33,07        | <b>W</b> 20,87 | <b>D</b> 22,05 | <b>SH</b> 18,90 |
|-----------------------|----------------|----------------|-----------------|
| COM(yds):             |                |                |                 |
| COL(sq ft):           |                |                |                 |
| Location:             |                |                | For indoor use  |
| Pieces per Box:       |                |                |                 |
| Packaging Volume(m3): |                |                |                 |
| Gross Weight(lb):     |                |                | 18,74           |