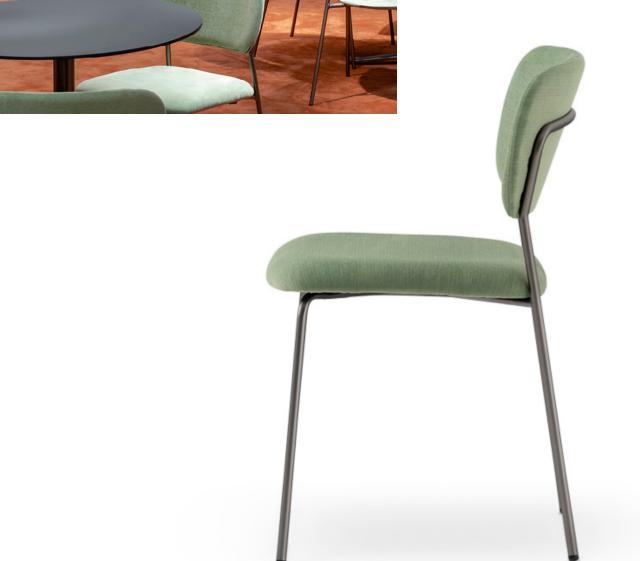

### **JAZZ 3719** ITEM CODE: HERPED3719

Production lead time 8 weeks, Steel tube Ø16 mm frame in black powder coated finish. Antique brass finish available with a surcharge of 170.00. Seat and back upholstered in flexible polyurethane foam and Grade C 83-100 material. COM available for orders of minimum 10pcs.Warranty 2 years against construction defects.

| <b>H</b> 30,90        | <b>W</b> 19,10 | <b>D</b> 20,30 | <b>SH</b> 18,50 |
|-----------------------|----------------|----------------|-----------------|
| COM(yds):             |                |                | 0,90            |
| Location:             |                | ı              | For indoor use  |
| Pieces per Box:       |                |                | 2               |
| Packaging Volume(m3): |                |                | 0,34            |
| <b>Gross Weig</b>     | ht(lb):        |                | 11,10           |
|                       |                |                |                 |