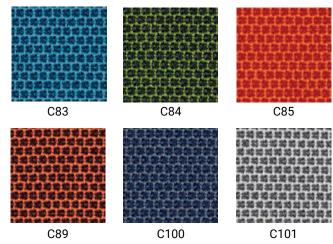

--------|----------------|-----------------|
| COM(yds):             |                |                | 0,90            |
| Location:             |                | ı              | For indoor use  |
| Pieces per Box:       |                |                | 2               |
| Packaging Volume(m3): |                |                | 0,34            |
| <b>Gross Weig</b>     | ht(lb):        |                | 11,10           |
|                       |                |                |                 |









2 / JAZZ 3719 AFRA FURNITURE <u>www.afrafurniture.com</u> JAZZ 3719 / 3



## Jazz 3719

#### **METAL FINISHES**

Contemporary collection powder coated for indoor use



#### Contemporary collection plated finishes



# **TEXTILES**Contemporary Grade **Grade C**

C83-C101 (9)





C87

C86