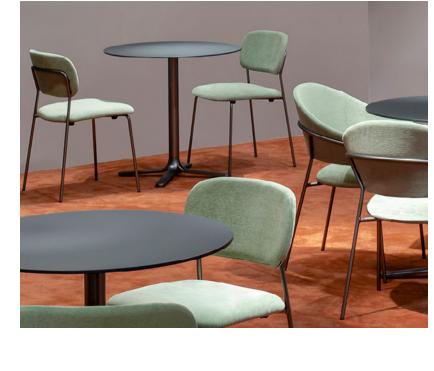

### **JAZZ 3719** ITEM CODE: HERPED3719

Production lead time 8 weeks, Steel tube Ø16 mm frame in black powder coated finish. Antique brass finish available with a surcharge of 170.00. Seat and back upholstered in flexible polyurethane foam and Grade C 83-100 material. COM available for orders of minimum 10pcs.Warranty 2 years against construction defects.

| <b>H</b> 30,90        | <b>W</b> 19,10 | <b>D</b> 20,30 | <b>SH</b> 18,50 |
|-----------------------|----------------|----------------|-----------------|
| COM(yds):             |                |                | 0,90            |
| Location:             |                | ı              | For indoor use  |
| Pieces per Box:       |                |                | 2               |
| Packaging Volume(m3): |                |                | 0,34            |
| <b>Gross Weig</b>     | ht(lb):        |                | 11,10           |
|                       |                |                |                 |