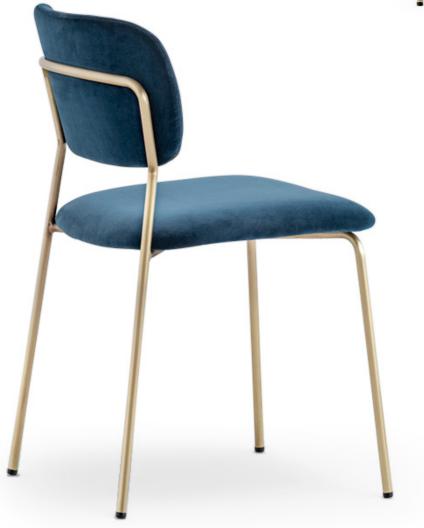

### **JAZZ 3719** ITEM CODE: HERPED3719

Production lead time 8 weeks, Steel tube Ø16 mm frame in black powder coated finish. Antique brass finish available with a surcharge of 170.00. Seat and back upholstered in flexible polyurethane foam and Grade C 83-100 material. COM available for orders of minimum 10pcs.Warranty 2 years against construction defects.

| <b>H</b> 30,90        | <b>W</b> 19,10 | <b>D</b> 20,30 | <b>SH</b> 18,50 |
|-----------------------|----------------|----------------|-----------------|
| COM(yds):             |                |                | 0,90            |
| Location:             |                | ı              | For indoor use  |
| Pieces per Box:       |                |                | 2               |
| Packaging Volume(m3): |                |                | 0,34            |
| <b>Gross Weig</b>     | ht(lb):        |                | 11,10           |
|                       |                |                |                 |