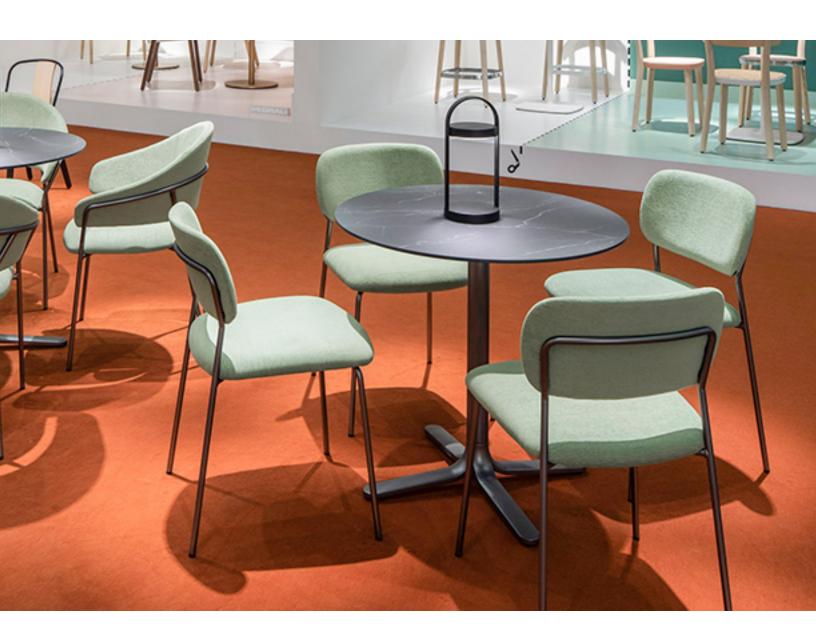

### **JAZZ 3719** ITEM CODE: HERPED3719

Production lead time 8 weeks, Steel tube Ø16 mm frame in black powder coated finish. Antique brass finish available with a surcharge of 170.00. Seat and back upholstered in flexible polyurethane foam and Grade C 83-100 material. COM available for orders of minimum 10pcs.Warranty 2 years against construction defects.

| <b>H</b> 30,90        | <b>W</b> 19,10 | <b>D</b> 20,30 | <b>SH</b> 18,50 |
|-----------------------|----------------|----------------|-----------------|
| COM(yds):             |                |                | 0,90            |
| Location:             |                | ı              | For indoor use  |
| Pieces per Box:       |                |                | 2               |
| Packaging Volume(m3): |                |                | 0,34            |
| <b>Gross Weig</b>     | ht(lb):        |                | 11,10           |
|                       |                |                |                 |