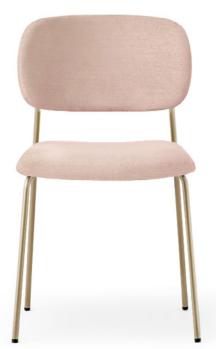

### **JAZZ 3719** ITEM CODE: HERPED3719

Production lead time 8 weeks, Steel tube Ø16 mm frame in black powder coated finish. Antique brass finish available with a surcharge of 170.00. Seat and back upholstered in flexible polyurethane foam and Grade C 83-100 material. COM available for orders of minimum 10pcs.Warranty 2 years against construction defects.

| <b>H</b> 30,90        | <b>W</b> 19,10 | <b>D</b> 20,30 | <b>SH</b> 18,50 |
|-----------------------|----------------|----------------|-----------------|
| COM(yds):             |                |                | 0,90            |
| Location:             |                | ı              | For indoor use  |
| Pieces per Box:       |                |                | 2               |
| Packaging Volume(m3): |                |                | 0,34            |
| <b>Gross Weig</b>     | ht(lb):        |                | 11,10           |
|                       |                |                |                 |