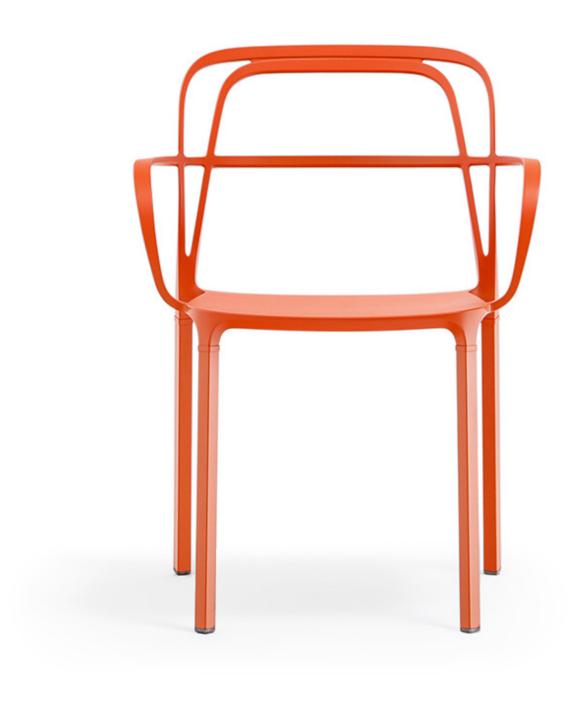

## Intrigo 3715

INTRIGO 3715 ITEM CODE: HERPED3715

Production lead time 8 weeks, aluminium frame chair in powder coated finish frame for outdoor use. Stackale 10pcs. Available with upholstered seat surcharge of 200.00 and seat and back with a surcharge of 315.00 with grade D for outdoor use. Warranty 2 years against construction defects.

**H** 31,70 **W** 23,20 **D** 20,90 **SH** 18,10 **AH** 26,00

Location: For indoor and outdoor use Pieces per Box: Stackability: 10 0,35 Packaging Volume(m3): Gross Weight(lb): 13,90

2 / INTRIGO AFRA FURNITURE <u>www.afrafurniture.com</u> INTRIGO/3

Intrigo 3715