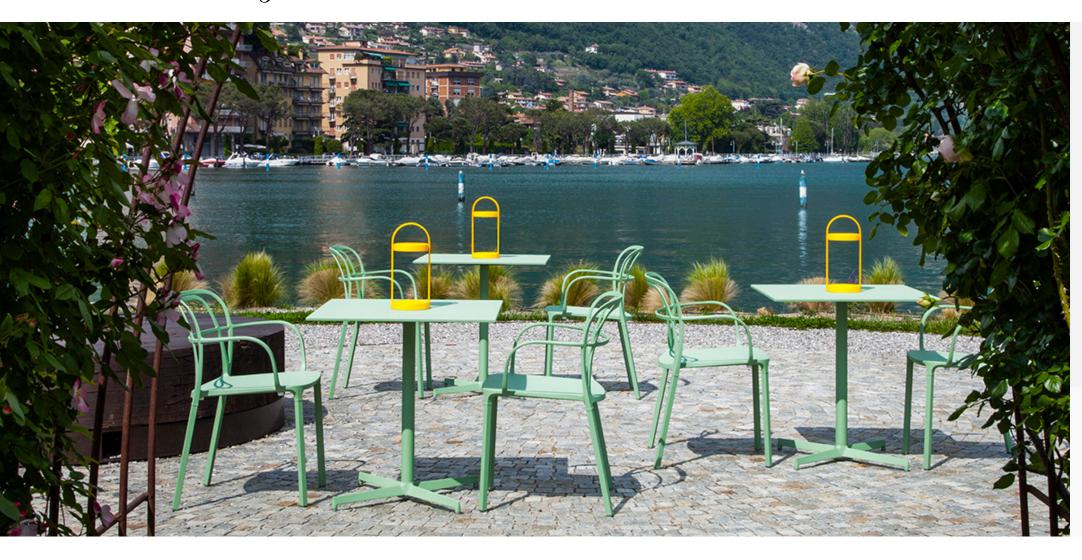

# Intrigo

INTRIGO 3715

## Intrigo 3715

INTRIGO 3715 ITEM CODE: HERPED3715

Production lead time 8 weeks, aluminium frame chair in powder coated finish frame for outdoor use. Stackale 10pcs. Available with upholstered seat surcharge of 200.00 and seat and back with a surcharge of 315.00 with grade D for outdoor use. Warranty 2 years against construction defects.

Intrigo 3715