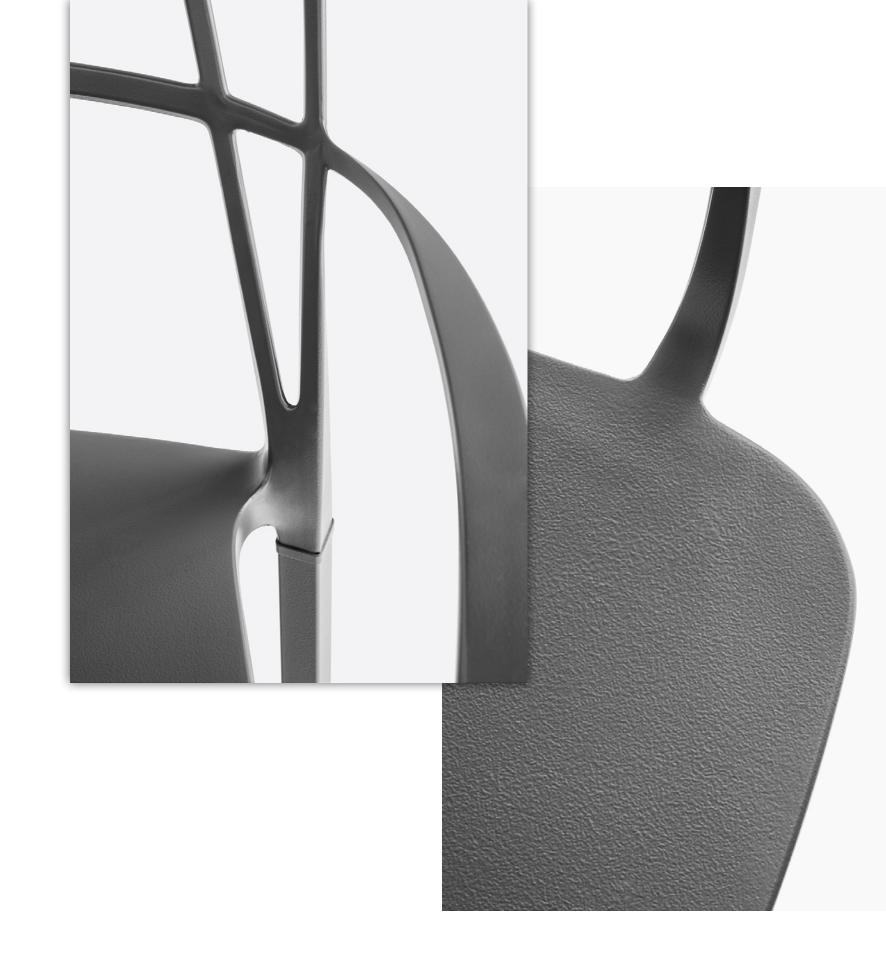

## Intrigo 3715

INTRIGO 3715 ITEM CODE: HERPED3715

Production lead time 8 weeks, aluminium frame chair in powder coated finish frame for outdoor use. Stackale 10pcs. Available with upholstered seat surcharge of 200.00 and seat and back with a surcharge of 315.00 with grade D for outdoor use. Warranty 2 years against construction defects.