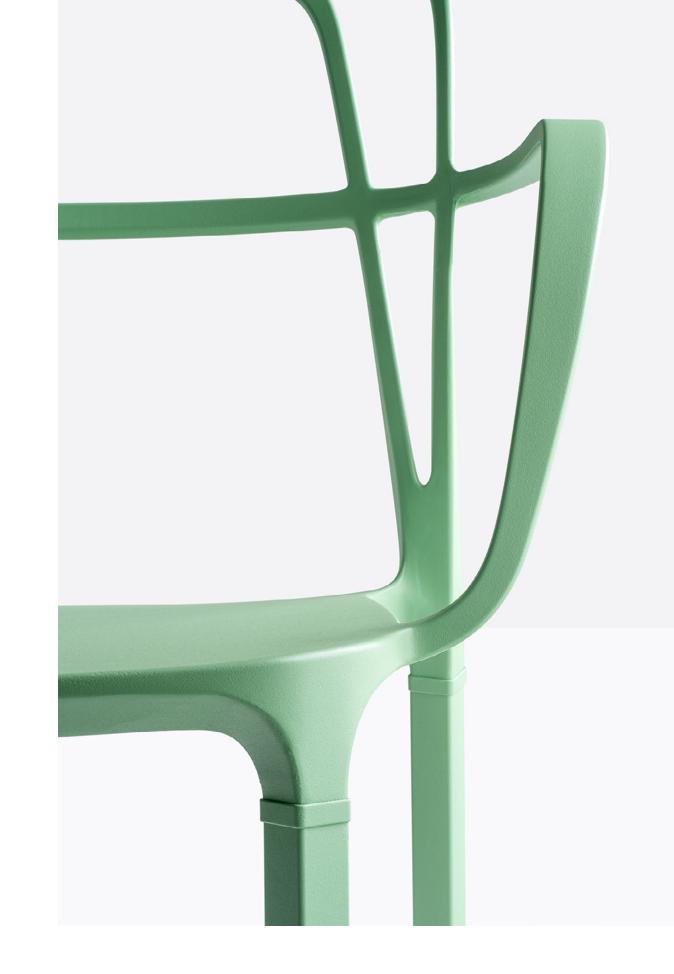

## Intrigo 3715

INTRIGO 3715 ITEM CODE: HERPED3715

Production lead time 8 weeks, aluminium frame chair in powder coated finish frame for outdoor use. Stackale 10pcs. Available with upholstered seat surcharge of 200.00 and seat and back with a surcharge of 315.00 with grade D for outdoor use. Warranty 2 years against construction defects.

**H** 31,70 **W** 23,20 **D** 20,90 **SH** 18,10 **AH** 26,00

Location: For indoor and outdoor use Pieces per Box: Stackability: 10 0,35 Packaging Volume(m3): Gross Weight(lb): 13,90

2 / INTRIGO AFRA FURNITURE <u>www.afrafurniture.com</u> INTRIGO/3