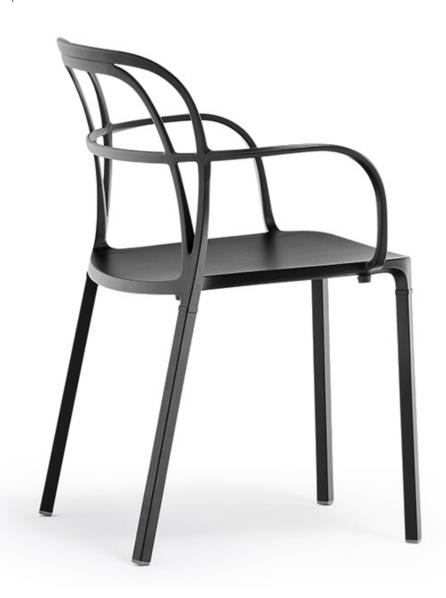

## Intrigo 3715

INTRIGO 3715 ITEM CODE: HERPED3715

Production lead time 8 weeks, aluminium frame chair in powder coated finish frame for outdoor use. Stackale 10pcs. Available with upholstered seat surcharge of 200.00 and seat and back with a surcharge of 315.00 with grade D for outdoor use. Warranty 2 years against construction defects.

**H** 31,70 **W** 23,20 **D** 20,90 **SH** 18,10 **AH** 26,00

Location: For indoor and outdoor use Pieces per Box: Stackability: 10 0,35 Packaging Volume(m3): Gross Weight(lb): 13,90

2 / INTRIGO AFRA FURNITURE <u>www.afrafurniture.com</u> INTRIGO/3

Intrigo 3715