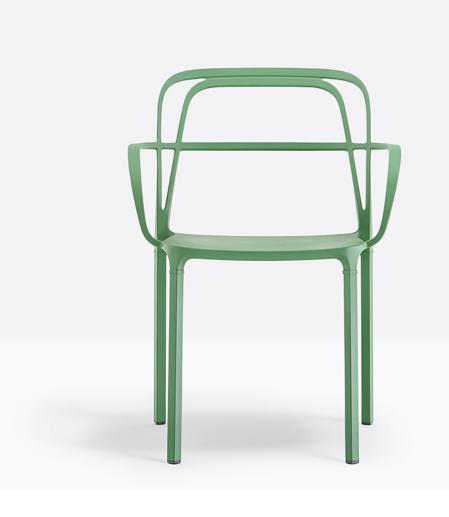

## Intrigo 3715

INTRIGO 3715 ITEM CODE: HERPED3715

Production lead time 8 weeks, aluminium frame chair in powder coated finish frame for outdoor use. Stackale 10pcs. Available with upholstered seat surcharge of 200.00 and seat and back with a surcharge of 315.00 with grade D for outdoor use. Warranty 2 years against construction defects.

**H** 31,70 **W** 23,20 **D** 20,90 **SH** 18,10 **AH** 26,00

Location: For indoor and outdoor use Pieces per Box: Stackability: 10 0,35 Packaging Volume(m3): Gross Weight(lb): 13,90

2 / INTRIGO AFRA FURNITURE <u>www.afrafurniture.com</u> INTRIGO/3

Intrigo 3715