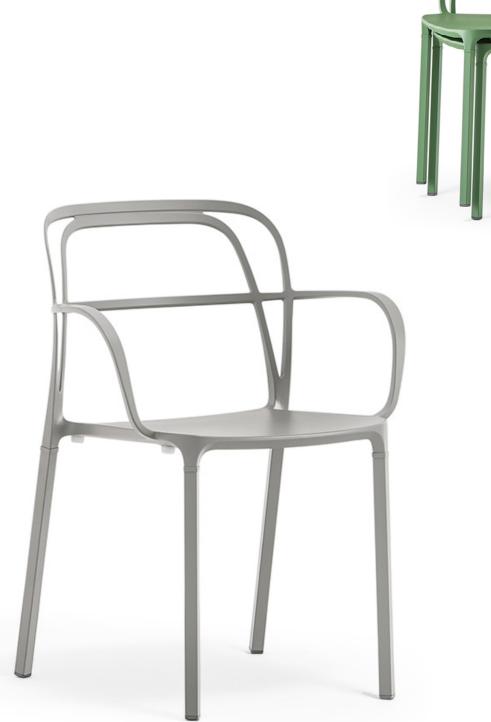

## Intrigo 3715

INTRIGO 3715 ITEM CODE: HERPED3715

Production lead time 8 weeks, aluminium frame chair in powder coated finish frame for outdoor use. Stackale 10pcs. Available with upholstered seat surcharge of 200.00 and seat and back with a surcharge of 315.00 with grade D for outdoor use. Warranty 2 years against construction defects.

**H** 31,70 **W** 23,20 **D** 20,90 **SH** 18,10 **AH** 26,00

Location: For indoor and outdoor use Pieces per Box: Stackability: 10 0,35 Packaging Volume(m3): Gross Weight(lb): 13,90

2 / INTRIGO AFRA FURNITURE <u>www.afrafurniture.com</u> INTRIGO/3

Intrigo 3715