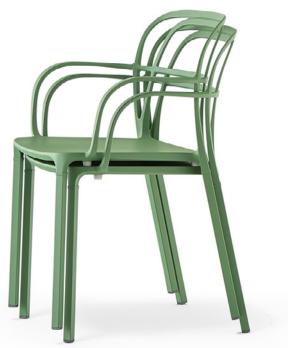

## Intrigo 3715

INTRIGO 3715 ITEM CODE: HERPED3715

Production lead time 8 weeks, aluminium frame chair in powder coated finish frame for outdoor use. Stackale 10pcs. Available with upholstered seat surcharge of 200.00 and seat and back with a surcharge of 315.00 with grade D for outdoor use. Warranty 2 years against construction defects.

Intrigo 3715