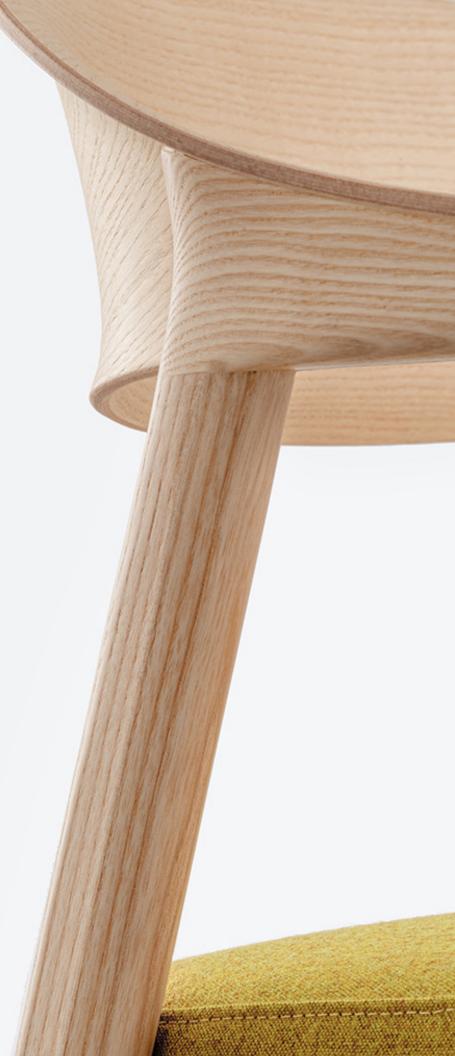

## HERA 2865 ITEM CODE: HERPED2865

Production lead time 8 weeks. Ash wood frame chair with a remarkably elegant and ergonomic designed backrest of three-dimensional bent plywood of 6mm thickness. Walnut wood frame is available with a surcharge of \$160.00. Seat is upholstered in grade C fabric and plyurethane foam supported by elastic for extra comfort. COM available with a minimum order of 10 pcs. Warranty 2 years against construction defects.