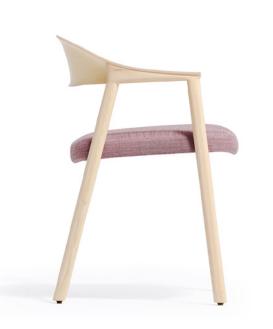

## HERA 2865 ITEM CODE: HERPED2865

Production lead time 8 weeks. Ash wood frame chair with a remarkably elegant and ergonomic designed backrest of three-dimensional bent plywood of 6mm thickness. Walnut wood frame is available with a surcharge of \$160.00. Seat is upholstered in grade C fabric and plyurethane foam supported by elastic for extra comfort. COM available with a minimum order of 10 pcs. Warranty 2 years against construction defects.