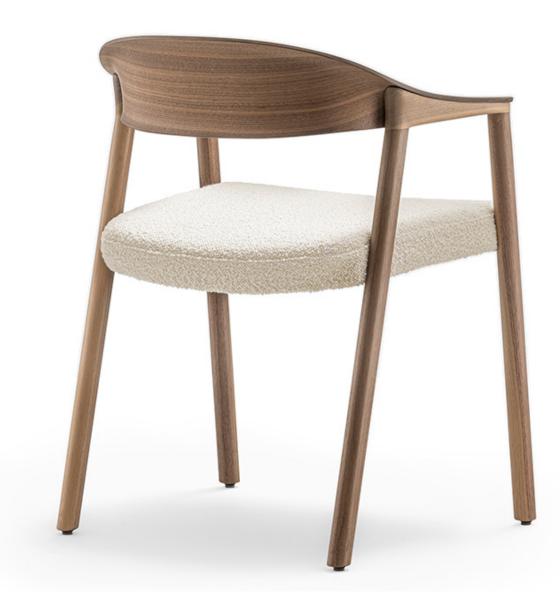

## HERA 2865 ITEM CODE: HERPED2865

Production lead time 8 weeks. Ash wood frame chair with a remarkably elegant and ergonomic designed backrest of three-dimensional bent plywood of 6mm thickness. Walnut wood frame is available with a surcharge of \$160.00. Seat is upholstered in grade C fabric and plyurethane foam supported by elastic for extra comfort. COM available with a minimum order of 10 pcs. Warranty 2 years against construction defects.

| <b>H</b> 29,30        | <b>W</b> 23,00 | <b>D</b> 19,10 | <b>SH</b> 18,90 | <b>AH</b> 25,40 |
|-----------------------|----------------|----------------|-----------------|-----------------|
| COM(yds):             |                |                | 0,90            |                 |
| COL(sq ft):           |                |                | 17,00           |                 |
| Location:             |                |                | For indoor use  |                 |
| Pieces per Box:       |                |                | 1               |                 |
| Packaging Volume(m3): |                |                | 0,29            |                 |
| Gross Weight(lb):     |                |                | 11,10           |                 |