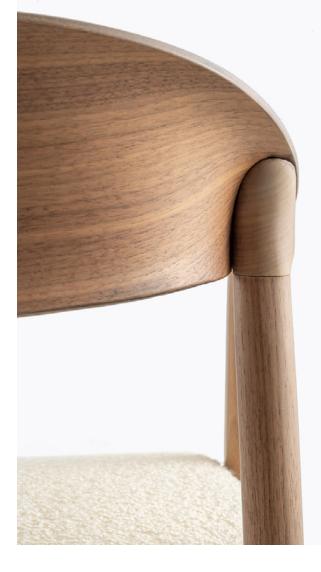

## HERA 2865 ITEM CODE: HERPED2865

Production lead time 8 weeks. Ash wood frame chair with a remarkably elegant and ergonomic designed backrest of three-dimensional bent plywood of 6mm thickness. Walnut wood frame is available with a surcharge of \$160.00. Seat is upholstered in grade C fabric and plyurethane foam supported by elastic for extra comfort. COM available with a minimum order of 10 pcs. Warranty 2 years against construction defects.