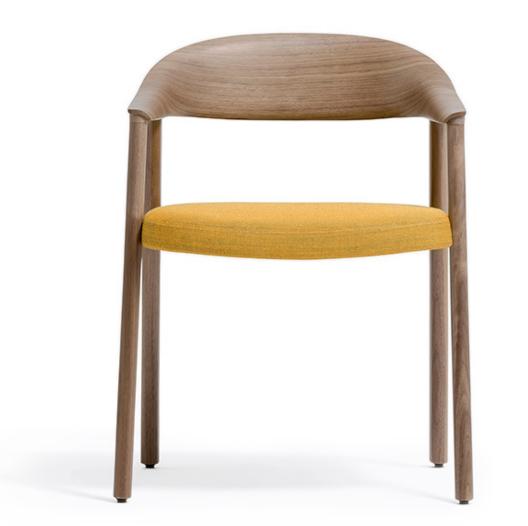

## HERA 2865 ITEM CODE: HERPED2865

Production lead time 8 weeks. Ash wood frame chair with a remarkably elegant and ergonomic designed backrest of three-dimensional bent plywood of 6mm thickness. Walnut wood frame is available with a surcharge of \$160.00. Seat is upholstered in grade C fabric and plyurethane foam supported by elastic for extra comfort. COM available with a minimum order of 10 pcs. Warranty 2 years against construction defects.