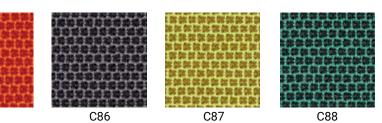

## WOOD FINISHES Contemporary collection

**TEXTILES** Contemporary Grade

C10-C22(11)

C94

C95

C119

C120

C121