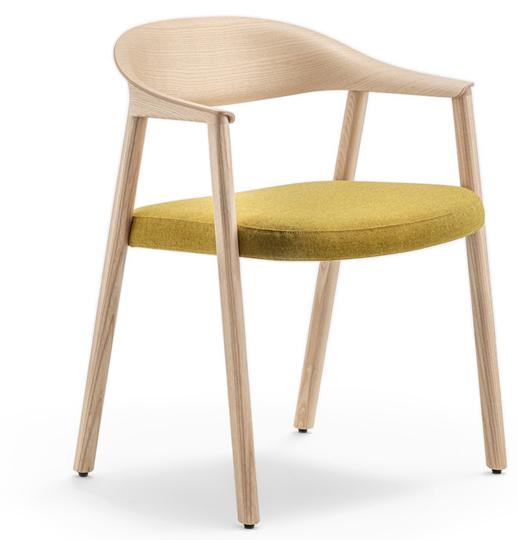

## HERA 2865 ITEM CODE: HERPED2865

Production lead time 8 weeks. Ash wood frame chair with a remarkably elegant and ergonomic designed backrest of three-dimensional bent plywood of 6mm thickness. Walnut wood frame is available with a surcharge of \$160.00. Seat is upholstered in grade C fabric and plyurethane foam supported by elastic for extra comfort. COM available with a minimum order of 10 pcs. Warranty 2 years against construction defects.